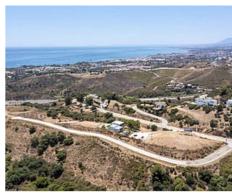

## Modern apartments in Marbella

**Location: Marbella** Price: 570,000 € - 1,315,000 €

Life can be even better.

It has been designed as a residential concept immersed in a magnificent natural space • Bathrooms: 2 with modern and minimalist architectural planning. A place where greens meet blues: • Built Size: 93 - 127 m <sup>2</sup> nature, sea and horizon

With a large natural environment, a clear commitment to quality of life and an architecture designed to be enjoyed at home, in this development you will find apartments inspired by the details and qualities, in modern and spacious spaces that merge with nature through its large Terraces and magnificent views of the Mediterranean Sea.