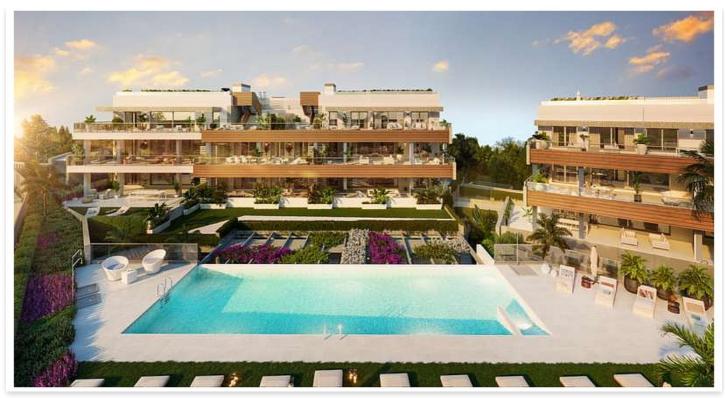

## Modern apartments in Marbella

**Location: Marbella** Price: 570,000 € - 1,315,000 €

Life can be even better.

It has been designed as a residential concept immersed in a magnificent natural space • Bathrooms: 2 with modern and minimalist architectural planning. A place where greens meet blues: • Built Size: 93 - 127 m <sup>2</sup> nature, sea and horizon

It offers you a place where you will feel comfortable all year round, backed by magnificent leisure and well-being services, excellent qualities and sea views so that your life is always surrounded by nature with a marked healthy lifestyle.

With a large natural environment, a clear commitment to quality of life and an architecture designed to be enjoyed at home, in this development you will find apartments inspired by the details and qualities, in modern and spacious spaces that merge with nature through its large Terraces and magnificent views of the Mediterranean Sea.