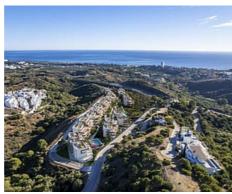

## Modern apartments in Marbella

**Location: Marbella** Price: 570,000 € - 1,315,000 €

Life can be even better.

It has been designed as a residential concept immersed in a magnificent natural space • Bathrooms: 2 with modern and minimalist architectural planning. A place where greens meet blues: • Built Size: 93 - 127 m <sup>2</sup> nature, sea and horizon

With a large natural environment, a clear commitment to quality of life and an architecture designed to be enjoyed at home, in this development you will find apartments inspired by the details and qualities, in modern and spacious spaces that merge with nature through its large Terraces and magnificent views of the Mediterranean Sea.