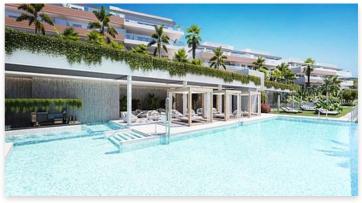

## Modern apartments in Marbella

**Location: Marbella** Price: 570,000 € - 1,315,000 €

Life can be even better.

It has been designed as a residential concept immersed in a magnificent natural space • Bathrooms: 2 with modern and minimalist architectural planning. A place where greens meet blues: • Built Size: 93 - 127 m <sup>2</sup> nature, sea and horizon

It offers you a place where you will feel comfortable all year round, backed by magnificent leisure and well-being services, excellent qualities and sea views so that your life is always surrounded by nature with a marked healthy lifestyle.

With a large natural environment, a clear commitment to quality of life and an architecture designed to be enjoyed at home, in this development you will find apartments inspired by the details and qualities, in modern and spacious spaces that merge with nature through its large Terraces and magnificent views of the Mediterranean Sea.