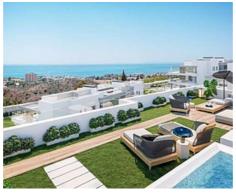

## Modern apartments in Marbella

**Location: Marbella** Price: 570,000 € - 1,315,000 €

Life can be even better.

It has been designed as a residential concept immersed in a magnificent natural space • Bathrooms: 2 with modern and minimalist architectural planning. A place where greens meet blues: • Built Size: 93 - 127 m <sup>2</sup> nature, sea and horizon

With a large natural environment, a clear commitment to quality of life and an architecture designed to be enjoyed at home, in this development you will find apartments inspired by the details and qualities, in modern and spacious spaces that merge with nature through its large Terraces and magnificent views of the Mediterranean Sea.