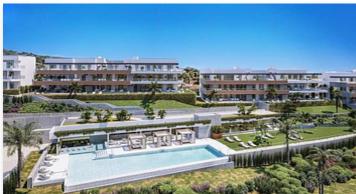

## Modern apartments in Marbella

**Location: Marbella** Price: 570,000 € - 1,315,000 €

Life can be even better.

It has been designed as a residential concept immersed in a magnificent natural space • Bathrooms: 2 with modern and minimalist architectural planning. A place where greens meet blues: • Built Size: 93 - 127 m <sup>2</sup> nature, sea and horizon

It offers you a place where you will feel comfortable all year round, backed by magnificent leisure and well-being services, excellent qualities and sea views so that your life is always surrounded by nature with a marked healthy lifestyle.

With a large natural environment, a clear commitment to quality of life and an architecture designed to be enjoyed at home, in this development you will find apartments inspired by the details and qualities, in modern and spacious spaces that merge with nature through its large Terraces and magnificent views of the Mediterranean Sea.