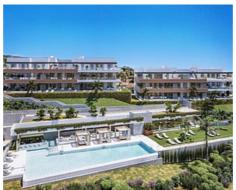

## Modern apartments in Marbella

**Location: Marbella** Price: 570,000 € - 1,315,000 €

Life can be even better.

It has been designed as a residential concept immersed in a magnificent natural space • Bathrooms: 2 with modern and minimalist architectural planning. A place where greens meet blues: • Built Size: 93 - 127 m <sup>2</sup> nature, sea and horizon

With a large natural environment, a clear commitment to quality of life and an architecture designed to be enjoyed at home, in this development you will find apartments inspired by the details and qualities, in modern and spacious spaces that merge with nature through its large Terraces and magnificent views of the Mediterranean Sea.